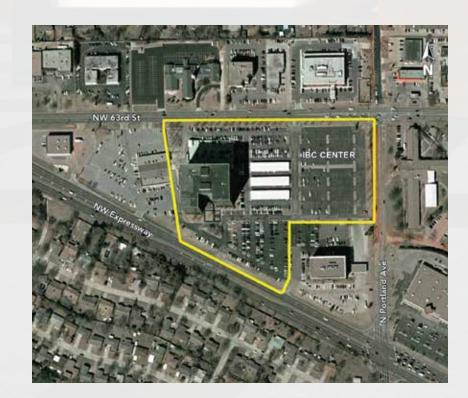

### **Property Specifications**

| Location:           | 3817 NW Expressway<br>Oklahoma City, OK 73112-1489                                                                                                      |
|---------------------|---------------------------------------------------------------------------------------------------------------------------------------------------------|
| Net Rentable Area:  | 276,770 square feet                                                                                                                                     |
| Parking:            | 970 total spaces<br>756 surface<br>71 covered<br>143 canopy                                                                                             |
| Building Height:    | 10 stories                                                                                                                                              |
| Column Spacing:     | 35 to 45 feet                                                                                                                                           |
| Ceiling Height:     | 8.5 to 10 feet                                                                                                                                          |
| Windows:            | Exterior windows for office areas of<br>dual-pane, highly reflective glass<br>Atrium of clear glass to allow for<br>maximum sunlight                    |
| Building Amenities: | Card-key access at all times<br>Full service restaurant<br>Fitness facility<br>Conference facility<br>Enclosed and canopy parking<br>On-site management |
|                     | Loading dock<br>Excellent views of OKC and Lake Hefner                                                                                                  |