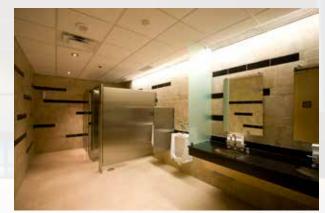

### **Property Specifications**

| Location:           | 3817 NW Expressway<br>Oklahoma City, OK 73112-1489                                                                                                      |
|---------------------|---------------------------------------------------------------------------------------------------------------------------------------------------------|
| Net Rentable Area:  | 276,770 square feet                                                                                                                                     |
| Parking:            | 970 total spaces<br>756 surface<br>71 covered<br>143 canopy                                                                                             |
| Building Height:    | 10 stories                                                                                                                                              |
| Column Spacing:     | 35 to 45 feet                                                                                                                                           |
| Ceiling Height:     | 8.5 to 10 feet                                                                                                                                          |
| Windows:            | Exterior windows for office areas of<br>dual-pane, highly reflective glass<br>Atrium of clear glass to allow for<br>maximum sunlight                    |
| Building Amenities: | Card-key access at all times<br>Full service restaurant<br>Fitness facility<br>Conference facility<br>Enclosed and canopy parking<br>On-site management |
|                     | Loading dock<br>Excellent views of OKC and Lake Hefner                                                                                                  |