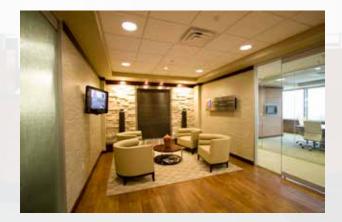

### **Property Specifications**

| Location:           | 3817 NW Expressway<br>Oklahoma City, OK 73112-1489                                                                                                      |
|---------------------|---------------------------------------------------------------------------------------------------------------------------------------------------------|
| Net Rentable Area:  | 276,770 square feet                                                                                                                                     |
| Parking:            | 970 total spaces<br>756 surface<br>71 covered<br>143 canopy                                                                                             |
| Building Height:    | 10 stories                                                                                                                                              |
| Column Spacing:     | 35 to 45 feet                                                                                                                                           |
| Ceiling Height:     | 8.5 to 10 feet                                                                                                                                          |
| Windows:            | Exterior windows for office areas of<br>dual-pane, highly reflective glass<br>Atrium of clear glass to allow for<br>maximum sunlight                    |
| Building Amenities: | Card-key access at all times<br>Full service restaurant<br>Fitness facility<br>Conference facility<br>Enclosed and canopy parking<br>On-site management |
|                     | Loading dock<br>Excellent views of OKC and Lake Hefner                                                                                                  |