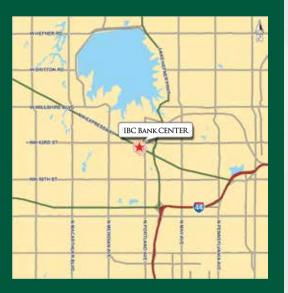

### **Property Specifications**

| Location:           | 3817 NW Expressway<br>Oklahoma City, OK 73112-1489                                                                                                      |
|---------------------|---------------------------------------------------------------------------------------------------------------------------------------------------------|
| Net Rentable Area:  | 276,770 square feet                                                                                                                                     |
| Parking:            | 970 total spaces<br>756 surface<br>71 covered<br>143 canopy                                                                                             |
| Building Height:    | 10 stories                                                                                                                                              |
| Column Spacing:     | 35 to 45 feet                                                                                                                                           |
| Ceiling Height:     | 8.5 to 10 feet                                                                                                                                          |
| Windows:            | Exterior windows for office areas of<br>dual-pane, highly reflective glass<br>Atrium of clear glass to allow for<br>maximum sunlight                    |
| Building Amenities: | Card-key access at all times<br>Full service restaurant<br>Fitness facility<br>Conference facility<br>Enclosed and canopy parking<br>On-site management |
|                     | Loading dock<br>Excellent views of OKC and Lake Hefner                                                                                                  |