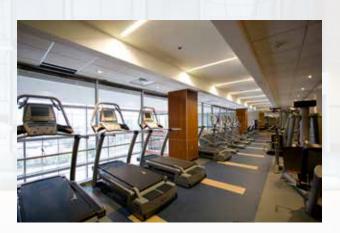

### **Property Specifications**

| Location:           | 3817 NW Expressway<br>Oklahoma City, OK 73112-1489                                                                                                      |
|---------------------|---------------------------------------------------------------------------------------------------------------------------------------------------------|
| Net Rentable Area:  | 276,770 square feet                                                                                                                                     |
| Parking:            | 970 total spaces<br>756 surface<br>71 covered<br>143 canopy                                                                                             |
| Building Height:    | 10 stories                                                                                                                                              |
| Column Spacing:     | 35 to 45 feet                                                                                                                                           |
| Ceiling Height:     | 8.5 to 10 feet                                                                                                                                          |
| Windows:            | Exterior windows for office areas of<br>dual-pane, highly reflective glass<br>Atrium of clear glass to allow for<br>maximum sunlight                    |
| Building Amenities: | Card-key access at all times<br>Full service restaurant<br>Fitness facility<br>Conference facility<br>Enclosed and canopy parking<br>On-site management |
|                     | Loading dock<br>Excellent views of OKC and Lake Hefner                                                                                                  |