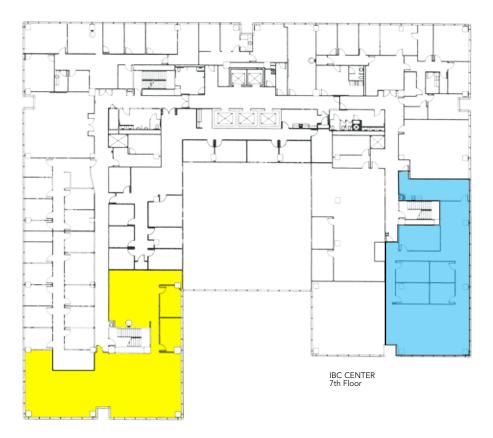

Suite 720 Available

• 3,249 rentable sqft

### Suite 790 Available

• 3,859 rentable sqft